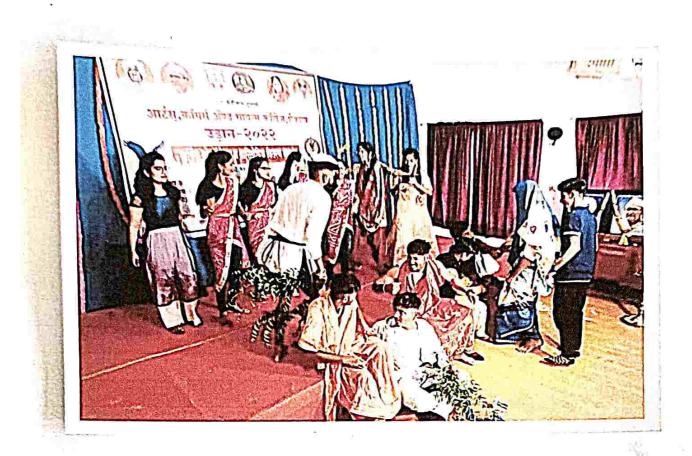

### "उडान २०२२" वार्षिक स्नेहसंमेलन अहवाल

प्रवरा मेडिकल ट्स्टचे आर्टस्, कॉमर्स ॲण्ड सायन्स कॉलेज शेवगाव मध्ये शै.वर्ष २०२१-२२ च्या वार्षिक स्नेहसंमेलन व पारितोषिक वितरणाचे आयोजन दि. १६ ते १९ मे २०२२ या कालावधीमध्ये करण्यात आले. महाविद्यालयातीलच एस.वाय.बी.कॉम. चा विद्यार्थी जाजू रोनक याने सुचविल्याप्रमाणे या स्नेहसंमेलनाला "उडान २०२२" हे नाव देण्यात आले.

#### १८ मे २०२२:

स्नेहसंमेलनाच्या या दिवशी महाविद्यालयातिल विद्यार्थ्यांच्या अंगी असलेल्या कलागुणांना वाव देण्यासाठी 'सांस्कृतीक कार्यक्रम' आयोजीत केले गेले. यामध्ये महाविद्यालयातील विद्यार्थ्यांनी आपल्या अंगी असलेले अभिनय, नृत्य, गायन इ. कलांचे प्रदर्शन केले. सुत्रधाराची भुमिका जाजू रोनक व मुंदडा भक्ती यांनी पार पाडली. याच दिवशी विद्यार्थ्यांनी भारतीय संस्कृती चे प्रदर्शन करताना 'ट्रॅडिशनल डे' साजरा केला. तमेच विद्यार्थ्यांसाठी 'रॅम्प वॉक' चे आयोजन केले.