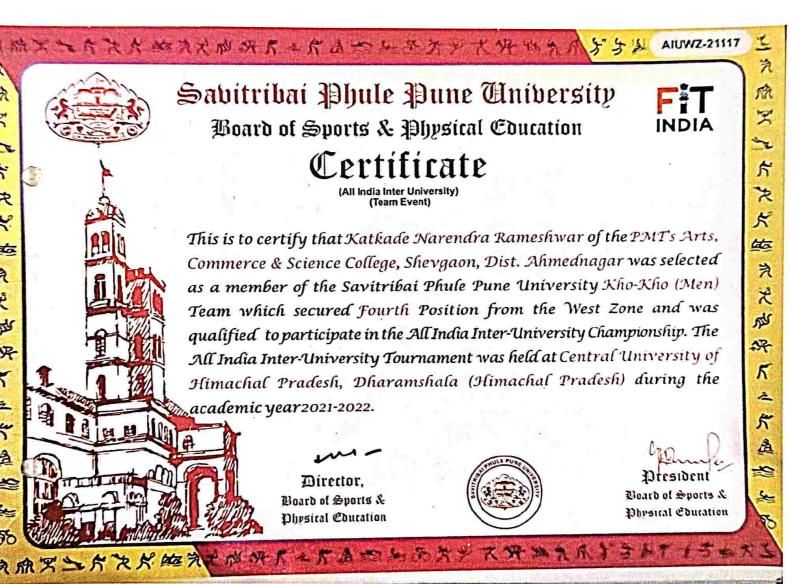

## क्रिडा विभाग

| अनु.क्र. | विद्यार्थ्याचे नाव      | ठिकाण                                                                                                                                                                               |
|----------|-------------------------|-------------------------------------------------------------------------------------------------------------------------------------------------------------------------------------|
|          | कातकडे नरेंद्र रामेश्वर | ५व्या खेलो इंडिया युवक स्पर्धा- २०२२ गोल्ड                                                                                                                                          |
| 8        | कातकड नरद्र रामखर       | मेडल (संघाचा कप्तान)                                                                                                                                                                |
| 2        | बमदळे शिवम प्रकाश       | 41th Junior kho-kho National Games-2023,<br>West Bengal                                                                                                                             |
|          |                         | ( Gold Medal )                                                                                                                                                                      |
| na.      | खैरे सार्थक विजय        | Selected For Zonal Matches Of University Of Pune                                                                                                                                    |
| 8        | मगर किरण प्रविण         | Selected For Zonal Matches Of University Of Pune                                                                                                                                    |
| Ų        | गुप्ता अंकित            | 2 <sup>nd</sup> Rank In Triple Jump Athletics<br>Intercollegiate University Matches, RBNB<br>College, Srirampur.<br>Selected For Zonal Matches Of University<br>Of Pune.            |
| ક્       | शिंदे ऋषिकेश संभाजी     | जिल्हास्तरीय क्रॉसकंट्री स्पर्धा २०२२ सहभाग                                                                                                                                         |
| હ        | वडधे सिद्धांत महादेव    | युवा कार्यक्रम एवम खेल मंत्रालय राष्ट्रीय सेवा<br>योजना क्षेत्रीय निर्देशालय पुणे यांच्या संयुक्त<br>विद्यमाने राष्ट्रसंत तुकडोजी महाराज नागपुर<br>विश्वविद्यालय नागपुर येथे सहभागी |