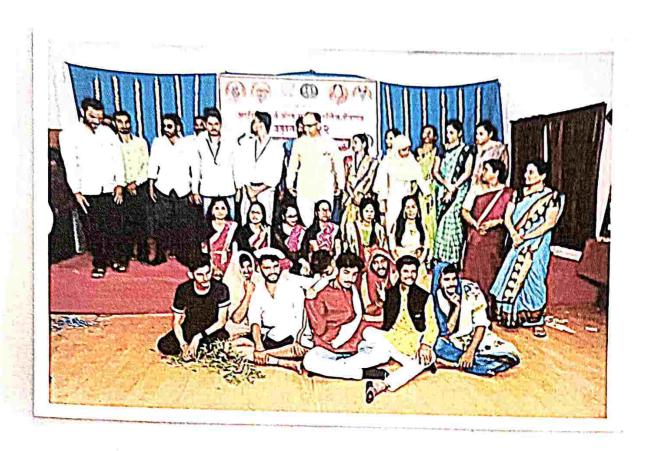

### "उडान २०२२" वार्षिक स्नेहसंमेलन अहवाल

प्रवरा मेडिकल ट्स्टचे आर्टस्, कॉमर्स ॲण्ड सायन्स कॉलेज शेवगाव मध्ये शै.वर्ष २०२१-२२ च्या वार्षिक स्नेहसंमेलन व पारितोषिक वितरणाचे आयोजन दि. १६ ते १९ मे २०२२ या कालावधीमध्ये करण्यात आले. महाविद्यालयातीलच एस.वाय.बी.कॉम. चा विद्यार्थी जाजू रोनक याने सुचविल्याप्रमाणे या स्नेहसंमेलनाला "उडान २०२२" हे नाव देण्यात आले.

#### १८ मे २०२२:

स्नेहसंमेलनाच्या या दिवशी महाविद्यालयातिल विद्यार्थ्यांच्या अंगी असलेल्या कलागुणांना वाव देण्यासाठी 'सांस्कृतीक कार्यक्रम' आयोजीत केले गेले. यामध्ये महाविद्यालयातील विद्यार्थ्यांनी आपल्या अंगी असलेले अभिनय, नृत्य, गायन इ. कलांचे प्रदर्शन केले. सुत्रधाराची भुमिका जाजू रोनक व मुंदडा भक्ती यांनी पार पाडली. याच दिवशी विद्यार्थ्यांनी भारतीय संस्कृती चे प्रदर्शन करताना 'ट्रॅडिशनल डे' साजरा केला. तमेच विद्यार्थ्यांसाठी 'रॅम्प वॉक' चे आयोजन केले.