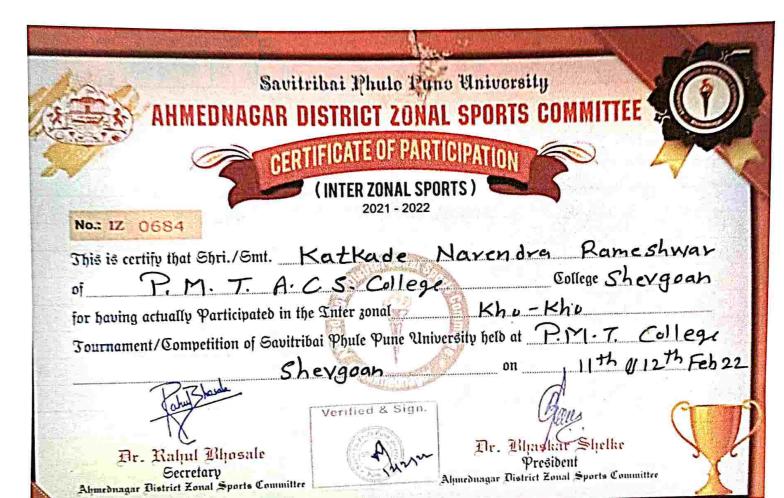

## क्रिडा विभाग

| अनु.क्र. | विद्यार्थ्याचे नाव      | ठिकाण                                                                                                                                                                               |
|----------|-------------------------|-------------------------------------------------------------------------------------------------------------------------------------------------------------------------------------|
|          | कातकडे नरेंद्र रामेश्वर | ५व्या खेलो इंडिया युवक स्पर्धा- २०२२ गोल्ड                                                                                                                                          |
| 8        | कातकड नरद्र रामखर       | मेडल (संघाचा कप्तान)                                                                                                                                                                |
| 2        | बमदळे शिवम प्रकाश       | 41th Junior kho-kho National Games-2023,<br>West Bengal                                                                                                                             |
|          |                         | ( Gold Medal )                                                                                                                                                                      |
| na.      | खैरे सार्थक विजय        | Selected For Zonal Matches Of University Of Pune                                                                                                                                    |
| 8        | मगर किरण प्रविण         | Selected For Zonal Matches Of University Of Pune                                                                                                                                    |
| Ų        | गुप्ता अंकित            | 2 <sup>nd</sup> Rank In Triple Jump Athletics<br>Intercollegiate University Matches, RBNB<br>College, Srirampur.<br>Selected For Zonal Matches Of University<br>Of Pune.            |
| ક્       | शिंदे ऋषिकेश संभाजी     | जिल्हास्तरीय क्रॉसकंट्री स्पर्धा २०२२ सहभाग                                                                                                                                         |
| હ        | वडधे सिद्धांत महादेव    | युवा कार्यक्रम एवम खेल मंत्रालय राष्ट्रीय सेवा<br>योजना क्षेत्रीय निर्देशालय पुणे यांच्या संयुक्त<br>विद्यमाने राष्ट्रसंत तुकडोजी महाराज नागपुर<br>विश्वविद्यालय नागपुर येथे सहभागी |