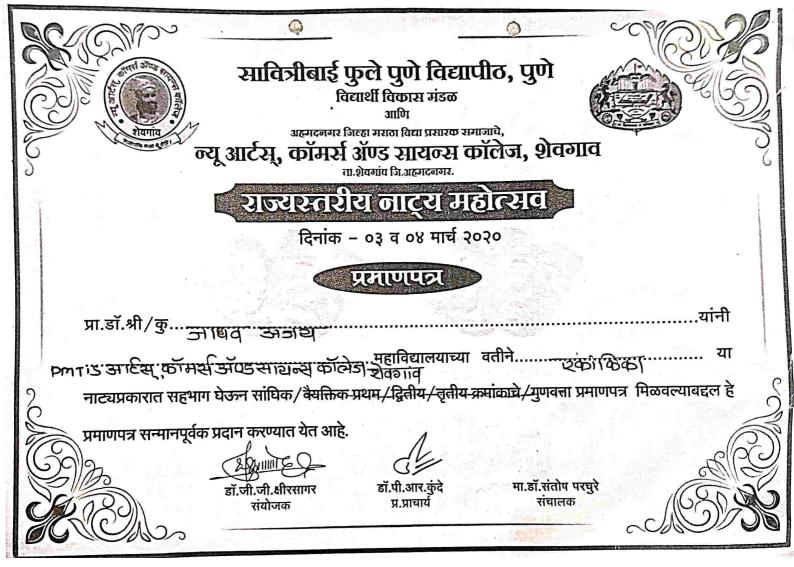

## आंतरमहाविद्यालयीन स्पर्धा

| अनु.क्र. | विद्यार्थ्याचे नाव      |                                                                                                                                                                                                               | क्रमांक     |
|----------|-------------------------|---------------------------------------------------------------------------------------------------------------------------------------------------------------------------------------------------------------|-------------|
| 8        | गारपगारे प्रियंका संजय  | न्यायमूर्ती रानडे स्मृती करंडक<br>राज्यस्तरीय आंतरमहाविद्यालयीन<br>वकृत्व स्पर्धा                                                                                                                             | तृतीय       |
| २        | पायघन रामेश्वर सावळेराम | महात्मा सार्वजनिक वाचनालय<br>आयोजित डॉ. बाबासाहेब आंबेडकर<br>वकृत्व स्पर्धा                                                                                                                                   | प्रथम       |
| ą        | पायघन रामेश्वर सावळेराम | स्वातंत्र्यसैनिक कै. मधुकाका देशमुख<br>स्मृती राज्यस्तरीय<br>आंतरमहाविद्यालयीन वकृत्व स्पर्धा                                                                                                                 | उत्तेजनार्थ |
| ¥        | नाटिका एकांकिका ग्रुप   | सावित्रीबाई फुले पुणे विद्यापीठ व विद्यार्थी<br>विकास मंडळ आयोजित स्वररंग-२०२२ या<br>युवक मोहत्सवामध्ये महाविद्यालयाच्या<br>नाटक या एकांकिकेला प्रथम क्रमांक<br>मिळाला व विद्यापीठ स्तरीय स्पर्धेसाठी<br>निवड | प्रथम       |