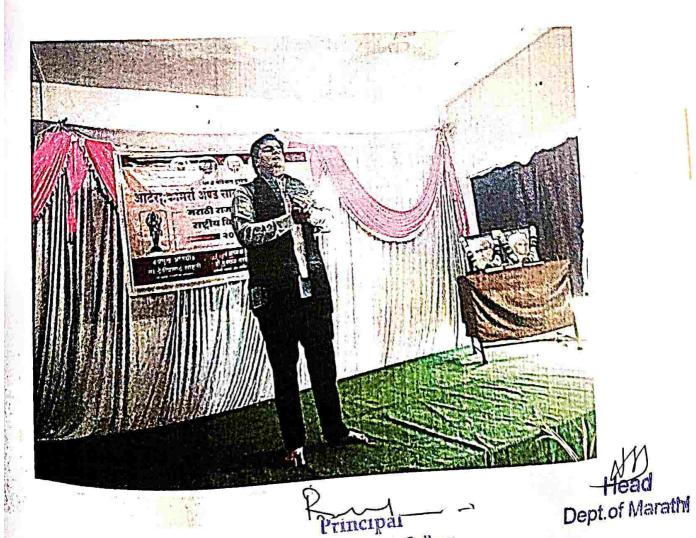

#### १६ मे २०२२:

या दिवशी स्नेहसंमेलनाचे उद्घाटन समारंभ आयोजीत करण्यात आले. उद्घाटन समारंभाचे प्रमुख अतिथी म्हणुन ह.भ.प. तुकाराम भगत सर व नाट्यकर्मी फिरोज काझी हे उपस्थीत होते. उद्घाटनासोवतच 'काव्यसंमेलन' सुद्धा आयोजीत केले. यामध्ये फिरोज काझी यांच्या सोवतच महाविद्यालयातील विद्यार्थी व प्राध्यापकांनी कविता सादर केल्या. याच दिवशी विद्यार्थ्यांनी 'स्कुल डे' साजरा केला. यासाठी विद्यार्थ्यांनी शाळकरी विद्यार्थ्यांप्रमाणे कपडे परिधान केले होते.