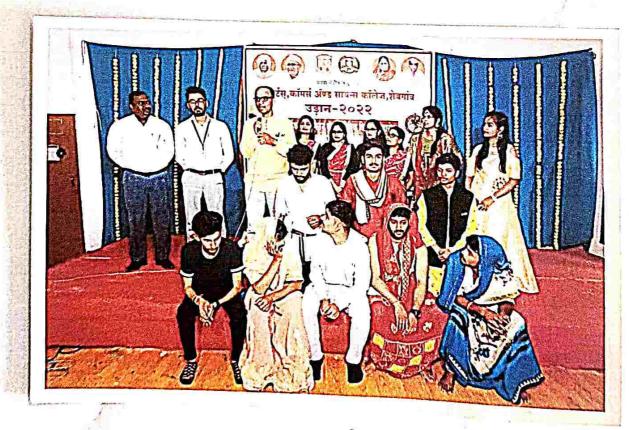

#### १८ मे २०२२:

स्नेहसंमेलनाच्या या दिवशी महाविद्यालयातिल विद्यार्थ्यांच्या अंगी असलेल्या कलागुणांना वाव देण्यासाठी 'सांस्कृतीक कार्यक्रम' आयोजीत केले गेले. यामध्ये महाविद्यालयातील विद्यार्थ्यांनी आपल्या अंगी असलेले अभिनय, नृत्य, गायन इ. कलांचे प्रदर्शन केले. सुत्रधाराची भुमिका जाजू रोनक व मुंदडा भक्ती यांनी पार पाडली. याच दिवशी विद्यार्थ्यांनी भारतीय संस्कृती चे प्रदर्शन करताना 'ट्रॅडिशनल डे' साजरा केला. तमेच विद्यार्थ्यांसाठी 'रॅम्प वॉक' चे आयोजन केले.