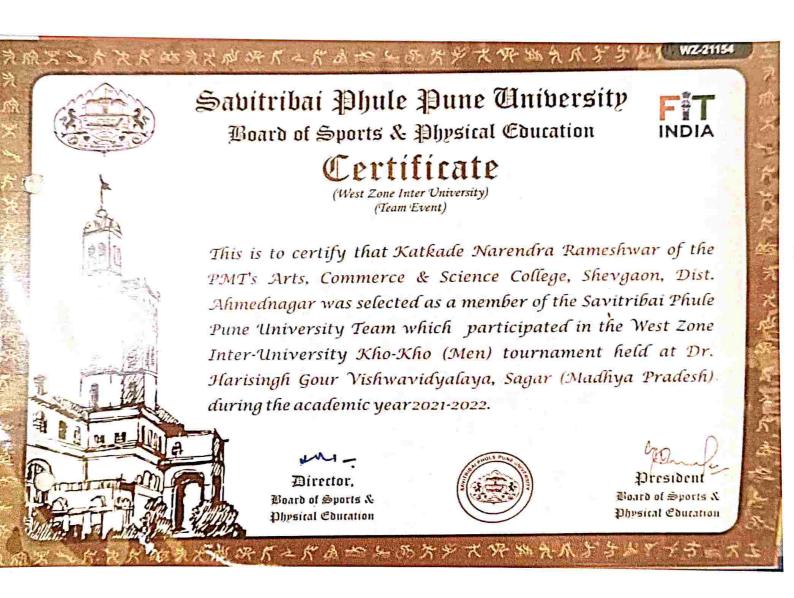

## क्रिडा विभाग

| अनु.क्र. | विद्यार्थ्याचे नाव      | ठिकाण                                                                                                                                                                               |
|----------|-------------------------|-------------------------------------------------------------------------------------------------------------------------------------------------------------------------------------|
|          | कातकडे नरेंद्र रामेश्वर | ५व्या खेलो इंडिया युवक स्पर्धा- २०२२ गोल्ड                                                                                                                                          |
| 8        | कातकड नरद्र रामखर       | मेडल (संघाचा कप्तान)                                                                                                                                                                |
| 2        | बमदळे शिवम प्रकाश       | 41th Junior kho-kho National Games-2023,<br>West Bengal                                                                                                                             |
|          |                         | ( Gold Medal )                                                                                                                                                                      |
| na.      | खैरे सार्थक विजय        | Selected For Zonal Matches Of University Of Pune                                                                                                                                    |
| 8        | मगर किरण प्रविण         | Selected For Zonal Matches Of University Of Pune                                                                                                                                    |
| Ų        | गुप्ता अंकित            | 2 <sup>nd</sup> Rank In Triple Jump Athletics<br>Intercollegiate University Matches, RBNB<br>College, Srirampur.<br>Selected For Zonal Matches Of University<br>Of Pune.            |
| ક્       | शिंदे ऋषिकेश संभाजी     | जिल्हास्तरीय क्रॉसकंट्री स्पर्धा २०२२ सहभाग                                                                                                                                         |
| હ        | वडधे सिद्धांत महादेव    | युवा कार्यक्रम एवम खेल मंत्रालय राष्ट्रीय सेवा<br>योजना क्षेत्रीय निर्देशालय पुणे यांच्या संयुक्त<br>विद्यमाने राष्ट्रसंत तुकडोजी महाराज नागपुर<br>विश्वविद्यालय नागपुर येथे सहभागी |