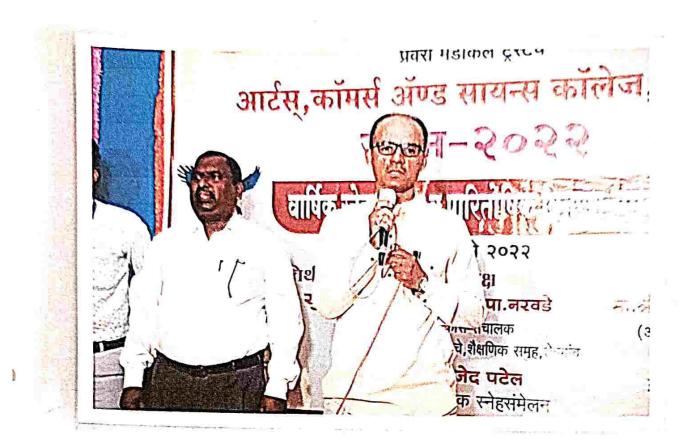

#### १६ मे २०२२:

या दिवशी स्नेहसंमेलनाचे उद्घाटन समारंभ आयोजीत करण्यात आले. उद्घाटन समारंभाचे प्रमुख अतिथी म्हणुन ह.भ.प. तुकाराम भगत सर व नाट्यकर्मी फिरोज काझी हे उपस्थीत होते. उद्घाटनासोवतच 'काव्यसंमेलन' सुद्धा आयोजीत केले. यामध्ये फिरोज काझी यांच्या सोवतच महाविद्यालयातील विद्यार्थी व प्राध्यापकांनी कविता सादर केल्या. याच दिवशी विद्यार्थ्यांनी 'स्कुल डे' साजरा केला. यासाठी विद्यार्थ्यांनी शाळकरी विद्यार्थ्यांप्रमाणे कपडे परिधान केले होते.

#### १९ मे २०२२:

स्रेहसंमेलनाच्या शेवटच्या दिवशी 'वार्षिक पारितोषिक वितरण समारंभ' आयोजीत करण्यात आले. या दिवशी महाविद्यालयाच्या विद्यार्थ्यांनी वर्षभर विविध स्पर्धांमध्ये घेतलेल्या सहभागाचे पारितोषिक प्रदान करण्यात आली. या समरंभाचे प्रमुख अतिथी म्हणुन प्रसिद्ध कवी श्री. नारायण सुमंत, भारतीय कृपक समाजाचे अध्यक्ष श्री. वापुसाहेव भोसले, प्रवरा शैक्षणिक संकुल शेवगाव मधील श्री. एकनाथ आयुर्वेद महाविद्यालय, नर्सिंग महाविद्यालय, शेवगाव इंग्लिश मेडिअम स्कुल शेवगाव, सी.वी.एस.सी. स्कुल शेवगाव व कॉलेज ऑफ फार्मसी शेवगाव चे प्राचार्य व स्कुल डायरेक्टर उपस्थीत होते. पारितोषिक समरंभानंतर विद्यार्थी तसेच मान्यवरांनी स्रेहभोजनाचा आस्वाद घेतला. आनंदाच्या आणि उत्साहाच्या वातावरणात स्रेहसंमेलनाची सांगता करण्यात आली.

श्री. साजेद एस. पटेल (चेअरमन) वार्षिक स्नेहसंमेलन २०२२

आर्टस्, कॉनर्स ॲंग्ज सायन्स कॉलेज, शेवगांव, जि. अ.नगर

10 10 mm