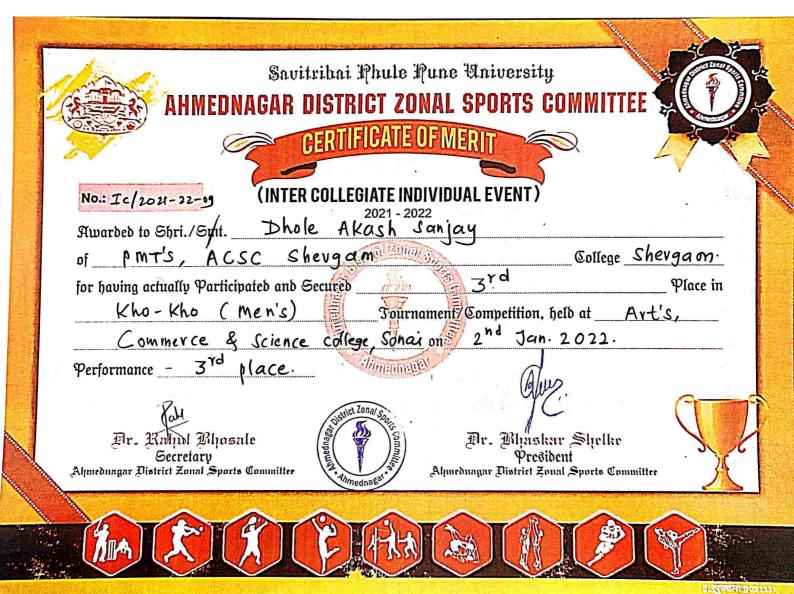

## क्रिडा विभाग

| अनु.क्र. | विद्यार्थ्याचे नाव      | ठिकाण                                                                                                                                                                               |
|----------|-------------------------|-------------------------------------------------------------------------------------------------------------------------------------------------------------------------------------|
|          | कातकडे नरेंद्र रामेश्वर | ५व्या खेलो इंडिया युवक स्पर्धा- २०२२ गोल्ड                                                                                                                                          |
| 8        | कातकड नरद्र रामखर       | मेडल (संघाचा कप्तान)                                                                                                                                                                |
| 2        | बमदळे शिवम प्रकाश       | 41th Junior kho-kho National Games-2023,<br>West Bengal                                                                                                                             |
|          |                         | ( Gold Medal )                                                                                                                                                                      |
| na.      | खैरे सार्थक विजय        | Selected For Zonal Matches Of University Of Pune                                                                                                                                    |
| 8        | मगर किरण प्रविण         | Selected For Zonal Matches Of University Of Pune                                                                                                                                    |
| Ų        | गुप्ता अंकित            | 2 <sup>nd</sup> Rank In Triple Jump Athletics<br>Intercollegiate University Matches, RBNB<br>College, Srirampur.<br>Selected For Zonal Matches Of University<br>Of Pune.            |
| ક્       | शिंदे ऋषिकेश संभाजी     | जिल्हास्तरीय क्रॉसकंट्री स्पर्धा २०२२ सहभाग                                                                                                                                         |
| હ        | वडधे सिद्धांत महादेव    | युवा कार्यक्रम एवम खेल मंत्रालय राष्ट्रीय सेवा<br>योजना क्षेत्रीय निर्देशालय पुणे यांच्या संयुक्त<br>विद्यमाने राष्ट्रसंत तुकडोजी महाराज नागपुर<br>विश्वविद्यालय नागपुर येथे सहभागी |