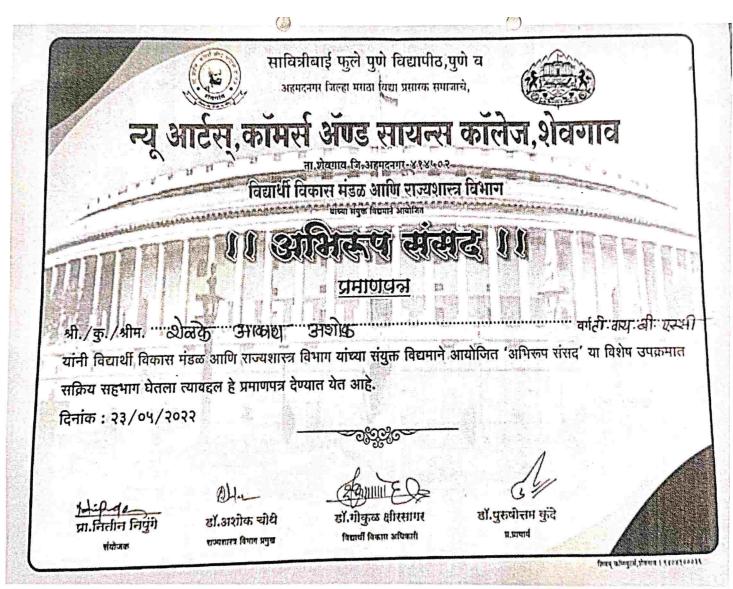

## आंतरमहाविद्यालयीन स्पर्धा

| अनु.क्र. | विद्यार्थ्याचे नाव      |                                                                                                                                                                                                               | क्रमांक     |
|----------|-------------------------|---------------------------------------------------------------------------------------------------------------------------------------------------------------------------------------------------------------|-------------|
| 8        | गारपगारे प्रियंका संजय  | न्यायमूर्ती रानडे स्मृती करंडक<br>राज्यस्तरीय आंतरमहाविद्यालयीन<br>वकृत्व स्पर्धा                                                                                                                             | तृतीय       |
| २        | पायघन रामेश्वर सावळेराम | महात्मा सार्वजनिक वाचनालय<br>आयोजित डॉ. बाबासाहेब आंबेडकर<br>वकृत्व स्पर्धा                                                                                                                                   | प्रथम       |
| ą        | पायघन रामेश्वर सावळेराम | स्वातंत्र्यसैनिक कै. मधुकाका देशमुख<br>स्मृती राज्यस्तरीय<br>आंतरमहाविद्यालयीन वकृत्व स्पर्धा                                                                                                                 | उत्तेजनार्थ |
| ¥        | नाटिका एकांकिका ग्रुप   | सावित्रीबाई फुले पुणे विद्यापीठ व विद्यार्थी<br>विकास मंडळ आयोजित स्वररंग-२०२२ या<br>युवक मोहत्सवामध्ये महाविद्यालयाच्या<br>नाटक या एकांकिकेला प्रथम क्रमांक<br>मिळाला व विद्यापीठ स्तरीय स्पर्धेसाठी<br>निवड | प्रथम       |