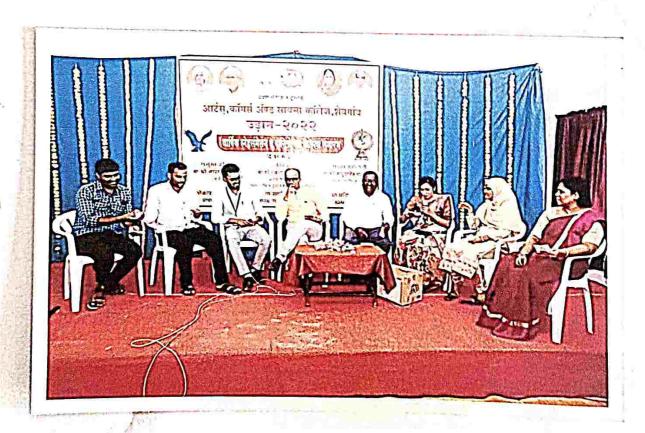

### "उडान २०२२" वार्षिक स्नेहसंमेलन अहवाल

प्रवरा मेडिकल ट्स्टचे आर्टस्, कॉमर्स ॲण्ड सायन्स कॉलेज शेवगाव मध्ये शै.वर्ष २०२१-२२ च्या वार्षिक स्नेहसंमेलन व पारितोषिक वितरणाचे आयोजन दि. १६ ते १९ मे २०२२ या कालावधीमध्ये करण्यात आले. महाविद्यालयातीलच एस.वाय.बी.कॉम. चा विद्यार्थी जाजू रोनक याने सुचविल्याप्रमाणे या स्नेहसंमेलनाला "उडान २०२२" हे नाव देण्यात आले.

#### १६ मे २०२२:

या दिवशी स्नेहसंमेलनाचे उद्घाटन समारंभ आयोजीत करण्यात आले. उद्घाटन समारंभाचे प्रमुख अतिथी म्हणुन ह.भ.प. तुकाराम भगत सर व नाट्यकर्मी फिरोज काझी हे उपस्थीत होते. उद्घाटनासोवतच 'काव्यसंमेलन' सुद्धा आयोजीत केले. यामध्ये फिरोज काझी यांच्या सोवतच महाविद्यालयातील विद्यार्थी व प्राध्यापकांनी कविता सादर केल्या. याच दिवशी विद्यार्थ्यांनी 'स्कुल डे' साजरा केला. यासाठी विद्यार्थ्यांनी शाळकरी विद्यार्थ्यांप्रमाणे कपडे परिधान केले होते.