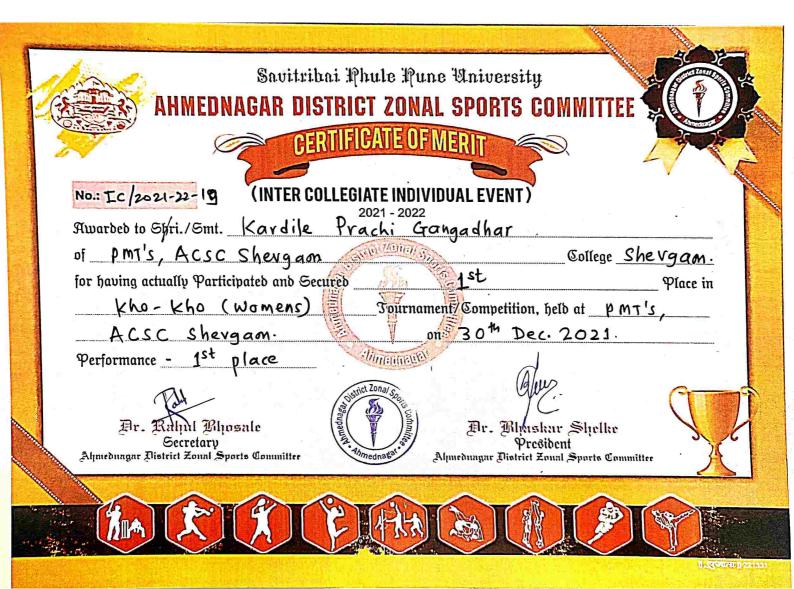

## क्रिडा विभाग

| अनु.क्र. | विद्यार्थ्याचे नाव      | ठिकाण                                                                                                                                                                               |
|----------|-------------------------|-------------------------------------------------------------------------------------------------------------------------------------------------------------------------------------|
|          | कातकडे नरेंद्र रामेश्वर | ५व्या खेलो इंडिया युवक स्पर्धा- २०२२ गोल्ड                                                                                                                                          |
| 8        | कातकड नरद्र रामखर       | मेडल (संघाचा कप्तान)                                                                                                                                                                |
| 2        | बमदळे शिवम प्रकाश       | 41th Junior kho-kho National Games-2023,<br>West Bengal                                                                                                                             |
|          |                         | ( Gold Medal )                                                                                                                                                                      |
| na.      | खैरे सार्थक विजय        | Selected For Zonal Matches Of University Of Pune                                                                                                                                    |
| 8        | मगर किरण प्रविण         | Selected For Zonal Matches Of University Of Pune                                                                                                                                    |
| Ų        | गुप्ता अंकित            | 2 <sup>nd</sup> Rank In Triple Jump Athletics<br>Intercollegiate University Matches, RBNB<br>College, Srirampur.<br>Selected For Zonal Matches Of University<br>Of Pune.            |
| ક્       | शिंदे ऋषिकेश संभाजी     | जिल्हास्तरीय क्रॉसकंट्री स्पर्धा २०२२ सहभाग                                                                                                                                         |
| હ        | वडधे सिद्धांत महादेव    | युवा कार्यक्रम एवम खेल मंत्रालय राष्ट्रीय सेवा<br>योजना क्षेत्रीय निर्देशालय पुणे यांच्या संयुक्त<br>विद्यमाने राष्ट्रसंत तुकडोजी महाराज नागपुर<br>विश्वविद्यालय नागपुर येथे सहभागी |