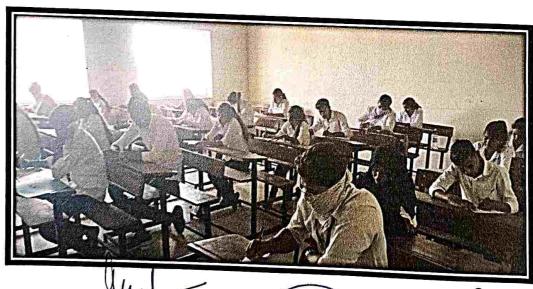

### "उडान २०२२" वार्षिक स्नेहसंमेलन अहवाल

प्रवरा मेडिकल ट्स्टचे आर्टस्, कॉमर्स ॲण्ड सायन्स कॉलेज शेवगाव मध्ये शै.वर्ष २०२१-२२ च्या वार्षिक स्नेहसंमेलन व पारितोषिक वितरणाचे आयोजन दि. १६ ते १९ मे २०२२ या कालावधीमध्ये करण्यात आले. महाविद्यालयातीलच एस.वाय.बी.कॉम. चा विद्यार्थी जाजू रोनक याने सुचविल्याप्रमाणे या स्नेहसंमेलनाला "उडान २०२२" हे नाव देण्यात आले.

#### १४ मे २०२२:

स्नेहसंमेलनाचे उद्घाटन जरी १६ मे रोजी झाले असले तरी विद्यार्थ्यांसाठी स्नेहसंमेलनाची खरी सुरुवात ही १४ मे रोजीच झाली. या दिवशी मुलांसाठी क्रिकेट तर मुलींसाठी वॅडिमेंटन चे सामने खेळवण्यात आले. क्रिकेट मध्ये वी.कॉम. च्या संघाने तसेच वॅडिमेंटन मध्ये एस.वाय.वी.ए. ची विद्यार्थिनी म्हस्के श्रद्धा हिने विजेतेपद मिळवले. याच दिवशी विद्यार्थ्यांनी अतरंगी कपडे परीधान करून 'मिस मॅच डे' साजरा केला.

#### १६ मे २०२२:

या दिवशी स्नेहसंमेलनाचे उद्घाटन समारंभ आयोजीत करण्यात आले. उद्घाटन समारंभाचे प्रमुख अतिथी म्हणुन ह.भ.प. तुकाराम भगत सर व नाट्यकर्मी फिरोज काझी हे उपस्थीत होते. उद्घाटनासोवतच 'काव्यसंमेलन' सुद्धा आयोजीत केले. यामध्ये फिरोज काझी यांच्या सोवतच महाविद्यालयातील विद्यार्थी व प्राध्यापकांनी कविता सादर केल्या. याच दिवशी विद्यार्थ्यांनी 'स्कुल डे' साजरा केला. यासाठी विद्यार्थ्यांनी शाळकरी विद्यार्थ्यांप्रमाणे कपडे परिधान केले होते.

#### १७ मे २०२२:

स्नेहसंमेलनाचा हा दुसरा दिवस. या दिवशी महाविद्यालयातील प्रथम व द्वीतिय वर्षाच्या विद्यार्थ्यांनी तृतीय वर्षाच्या विद्यार्थ्यांसाठी 'निरोप समारंभ' आयोजीत केला. त्याच बरोबर 'फनी गेम्स' चे ही आयोजन केले. विद्यार्थ्यांनी आजच्या दिवशी सिनेसृष्टीतील प्रसिद्ध व्यक्तिरेखांप्रमाणे कपडे परिधान करुन 'बॉलीवूड डे' साजरा केला.