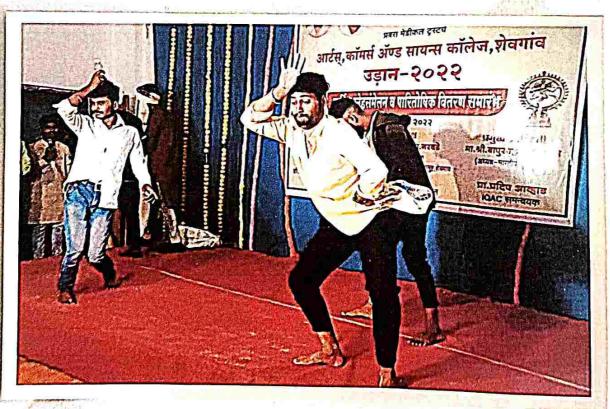

### "उडान २०२२" वार्षिक स्नेहसंमेलन अहवाल

प्रवरा मेडिकल ट्स्टचे आर्टस्, कॉमर्स ॲण्ड सायन्स कॉलेज शेवगाव मध्ये शै.वर्ष २०२१-२२ च्या वार्षिक स्नेहसंमेलन व पारितोषिक वितरणाचे आयोजन दि. १६ ते १९ मे २०२२ या कालावधीमध्ये करण्यात आले. महाविद्यालयातीलच एस.वाय.बी.कॉम. चा विद्यार्थी जाजू रोनक याने सुचविल्याप्रमाणे या स्नेहसंमेलनाला "उडान २०२२" हे नाव देण्यात आले.

#### १८ मे २०२२:

स्नेहसंमेलनाच्या या दिवशी महाविद्यालयातिल विद्यार्थ्यांच्या अंगी असलेल्या कलागुणांना वाव देण्यासाठी 'सांस्कृतीक कार्यक्रम' आयोजीत केले गेले. यामध्ये महाविद्यालयातील विद्यार्थ्यांनी आपल्या अंगी असलेले अभिनय, नृत्य, गायन इ. कलांचे प्रदर्शन केले. सुत्रधाराची भुमिका जाजू रोनक व मुंदडा भक्ती यांनी पार पाडली. याच दिवशी विद्यार्थ्यांनी भारतीय संस्कृती चे प्रदर्शन करताना 'ट्रॅडिशनल डे' साजरा केला. तमेच विद्यार्थ्यांसाठी 'रॅम्प वॉक' चे आयोजन केले.