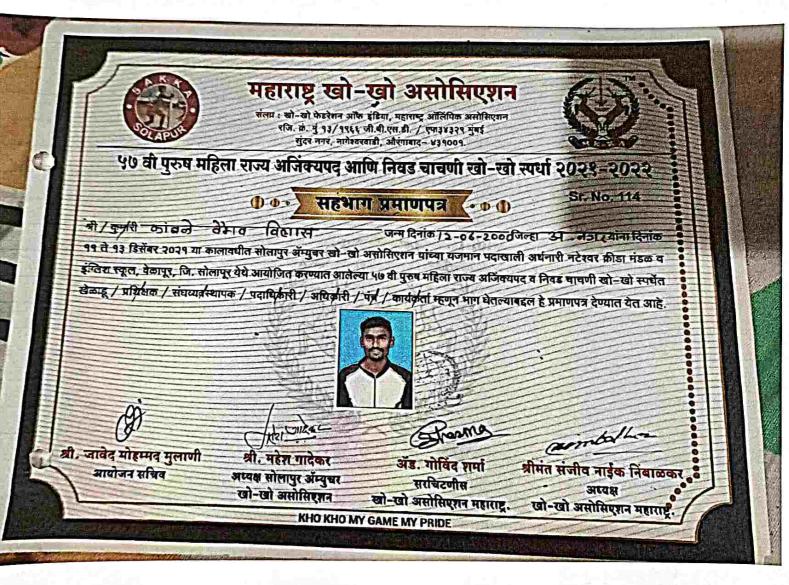

## क्रिडा विभाग

| अनु.क्र. | विद्यार्थ्याचे नाव      | ठिकाण                                                                                                                                                                               |
|----------|-------------------------|-------------------------------------------------------------------------------------------------------------------------------------------------------------------------------------|
|          | कातकडे नरेंद्र रामेश्वर | ५व्या खेलो इंडिया युवक स्पर्धा- २०२२ गोल्ड                                                                                                                                          |
| 8        | कातकड नरद्र रामखर       | मेडल (संघाचा कप्तान)                                                                                                                                                                |
| 2        | बमदळे शिवम प्रकाश       | 41th Junior kho-kho National Games-2023,<br>West Bengal                                                                                                                             |
|          |                         | ( Gold Medal )                                                                                                                                                                      |
| na.      | खैरे सार्थक विजय        | Selected For Zonal Matches Of University Of Pune                                                                                                                                    |
| 8        | मगर किरण प्रविण         | Selected For Zonal Matches Of University Of Pune                                                                                                                                    |
| Ų        | गुप्ता अंकित            | 2 <sup>nd</sup> Rank In Triple Jump Athletics<br>Intercollegiate University Matches, RBNB<br>College, Srirampur.<br>Selected For Zonal Matches Of University<br>Of Pune.            |
| ક્       | शिंदे ऋषिकेश संभाजी     | जिल्हास्तरीय क्रॉसकंट्री स्पर्धा २०२२ सहभाग                                                                                                                                         |
| હ        | वडधे सिद्धांत महादेव    | युवा कार्यक्रम एवम खेल मंत्रालय राष्ट्रीय सेवा<br>योजना क्षेत्रीय निर्देशालय पुणे यांच्या संयुक्त<br>विद्यमाने राष्ट्रसंत तुकडोजी महाराज नागपुर<br>विश्वविद्यालय नागपुर येथे सहभागी |